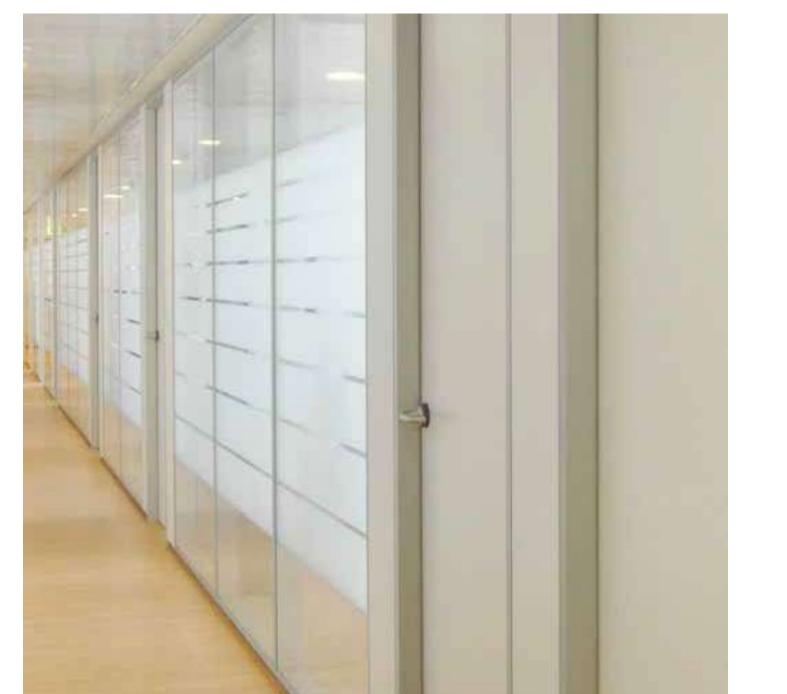

## Structural elements

Partition walls made of panels of melamine finish chipboard wood spaced both Vertically and Horizontal of 6mm, total thickness of the partitions is 100mm. Structure composed of glavanized steel uprights sp. 10/10mm outer section 34 X 64mm slotted over the whole height with 32mm pitch, on which are hooked onto the panel, the glazed panels, and the structural parts horizontal cross. Along the uprights there are openings from aprox. 50 X 50mm used for passage of electric cables, a coextruded PVC gasket, installed between the uprights and the panels, complete sealing. Uprights are also provided with vertical leveling precision adjustment consists of pin diameter 12mm driven by a common hex wrench, the adjustment is +/- 25mm. Between floor ceilings, side walls and the partition guides are installed in. Cuides are made of sheet coated with PVC self-extinguishing by 60 X 55 X 0.8mm and / or aluminum rails depending on the type of wall, arranged for the passage of cables, a self-adhensive gasket completes the seal to the ground. The Cross are made of 10/12 mm glavanized steel with n. 2 slots for the passage of electric cables, a self-adhesive PVC gasket is interposed between the upright and the upper channel.

## **Finishes**

Panels mad of melamine finish chipboard. 18mm, bended on 4 edges with PVC.

On the back of the panels there are holes to accommodate the galvanized steel hooks to fix the panels on uprights. Vertical filling panels are finished with a PVC profile previously installed along the Wall that cover the side cut of the panel.

Starting from a steel structure the demountable partition NOVA W101 offers countles configrations, finishes and colors. An inner cavity allows the passage of electric cables and data, in addition to the insertion of insulating material to increase the capabilities of sound-absorbency.