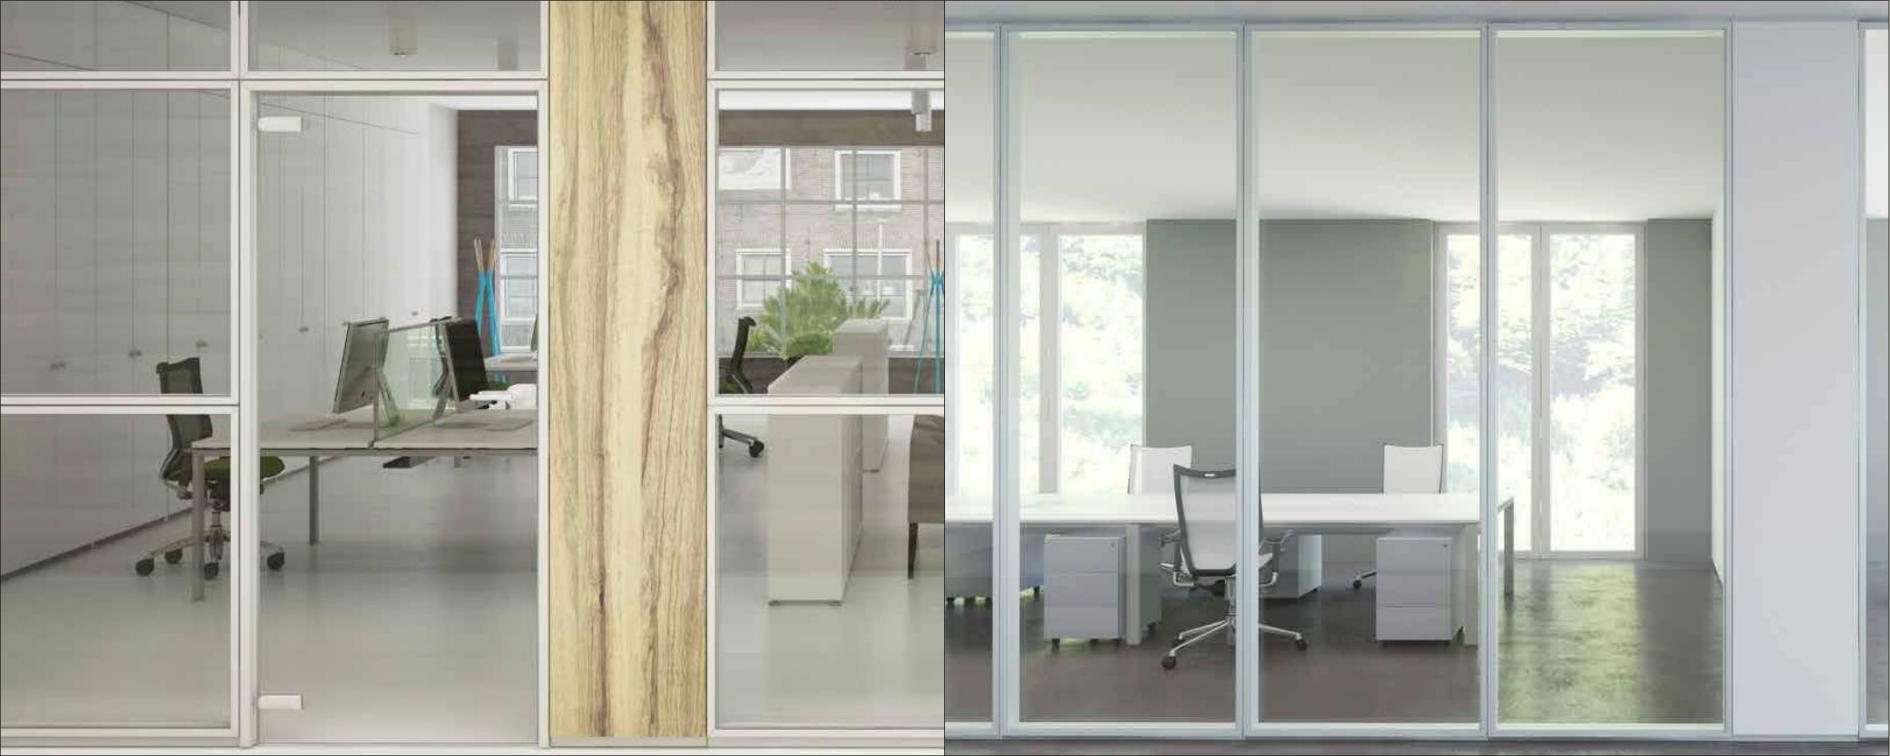

## Structural elements

Partition walls made of panels of melamine finish chipboard wood spaced both Vertically and Horizontal of 6mm, total thickness of the partitions is 100mm. Structure composed of glavanized steel uprights sp. 10/10mm outer section 34 X 64mm slotted over the whole height with 32mm pitch, on which are hooked onto the panel, the glazed panels, and the structural parts horizontal cross. Along the uprights there are openings from aprox. 50 X 50mm used for passage of electric cables, a coextruded PVC gasket, installed between the uprights and the panels, complete sealing. Uprights are also provided with vertical leveling precision adjustment consists of pin diameter 12mm driven by a common hex wrench, the adjustment is +/- 25mm. Between floor ceilings, side walls and the partition guides are installed in. Cuides are made of sheet coated with PVC self-extinguishing by 60 X 55 X 0.8mm and / or aluminum rails depending on the type of wall, arranged for the passage of cables, a self-adhensive gasket completes the seal to the ground. The Cross are made of 10/12 mm glavanized steel with n. 2 slots for the passage of electric cables, a self-adhesive PVC gasket is interposed between the upright and the upper channel.

## **Finishes**

Panels mad of melamine finish chipboard. 18mm, bended on 4 edges with PVC.

On the back of the panels there are holes to accommodate the galvanized steel hooks to fix the panels on uprights. Vertical filling panels are finished with a PVC profile previously installed along the Wall that cover the side cut of the panel.

Starting from a steel structure the demountable partition NOVA W101 offers countles configrations, finishes and colors. An inner cavity allows the passage of electric cables and data, in addition to the insertion of insulating material to increase the capabilities of sound-absorbency.