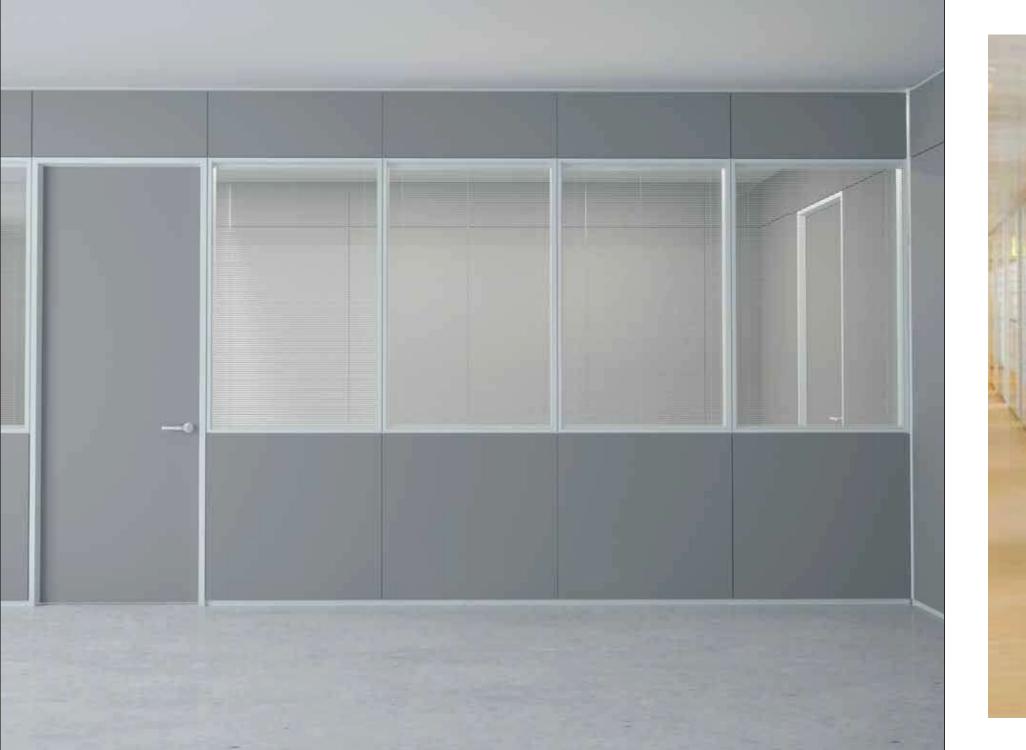

## Structural elements

Partition walls made of panels of melamine finish chipboard wood spaced both Vertically and Horizontal of 6mm, total thickness of the partitions is 100mm. Structure composed of glavanized steel uprights sp. 10/10mm outer section 34 X 64mm slotted over the whole height with 32mm pitch, on which are hooked onto the panel, the glazed panels, and the structural parts horizontal cross. Along the uprights there are openings from aprox. 50 X 50mm used for passage of electric cables, a coextruded PVC gasket, installed between the uprights and the panels, complete sealing. Uprights are also provided with vertical leveling precision adjustment consists of pin diameter 12mm driven by a common hex wrench, the adjustment is +/- 25mm. Between floor ceilings, side walls and the partition guides are installed in. Cuides are made of sheet coated with PVC self-extinguishing by 60 X 55 X 0.8mm and / or aluminum rails depending on the type of wall, arranged for the passage of cables, a self-adhensive gasket completes the seal to the ground. The Cross are made of 10/12 mm glavanized steel with n. 2 slots for the passage of electric cables, a self-adhesive PVC gasket is interposed between the upright and the upper channel.

## **Finishes**

Panels mad of melamine finish chipboard. 18mm, bended on 4 edges with PVC.

On the back of the panels there are holes to accommodate the galvanized steel hooks to fix the panels on uprights. Vertical filling panels are finished with a PVC profile previously installed along the Wall that cover the side cut of the panel.

Starting from a steel structure the demountable partition NOVA W101 offers countles configrations, finishes and colors. An inner cavity allows the passage of electric cables and data, in addition to the insertion of insulating material to increase the capabilities of sound-absorbency.