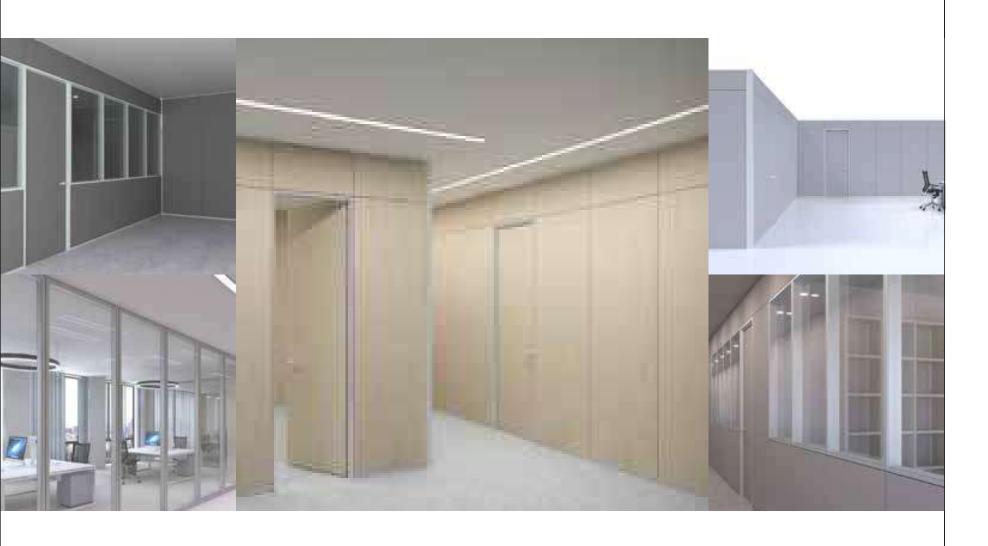

## Structural elements

Partition walls made of panels of melamine finish chipboard wood spaced both Vertically and Horizontal of 6mm, total thickness of the partitions is 100mm. Structure composed of glavanized steel uprights sp. 10/10mm outer section 34 X 64mm slotted over the whole height with 32mm pitch, on which are hooked onto the panel, the glazed panels, and the structural parts horizontal cross. Along the uprights there are openings from aprox. 50 X 50mm used for passage of electric cables, a coextruded PVC gasket, installed between the uprights and the panels, complete sealing. Uprights are also provided with vertical leveling precision adjustment consists of pin diameter 12mm driven by a common hex wrench, the adjustment is +/- 25mm. Between floor ceilings, side walls and the partition guides are installed in. Cuides are made of sheet coated with PVC self-extinguishing by 60 X 55 X 0.8mm and / or aluminum rails depending on the type of wall, arranged for the passage of cables, a self-adhensive gasket completes the seal to the ground. The Cross are made of 10/12 mm glavanized steel with n. 2 slots for the passage of electric cables, a self-adhesive PVC gasket is interposed between the upright and the upper channel.

## **Finishes**

Panels mad of melamine finish chipboard. 18mm, bended on 4 edges with PVC.

On the back of the panels there are holes to accommodate the galvanized steel hooks to fix the panels on uprights. Vertical filling panels are finished with a PVC profile previously installed along the Wall that cover the side cut of the panel.

Starting from a steel structure the demountable partition NOVA W101 offers countles configrations, finishes and colors. An inner cavity allows the passage of electric cables and data, in addition to the insertion of insulating material to increase the capabilities of sound-absorbency.