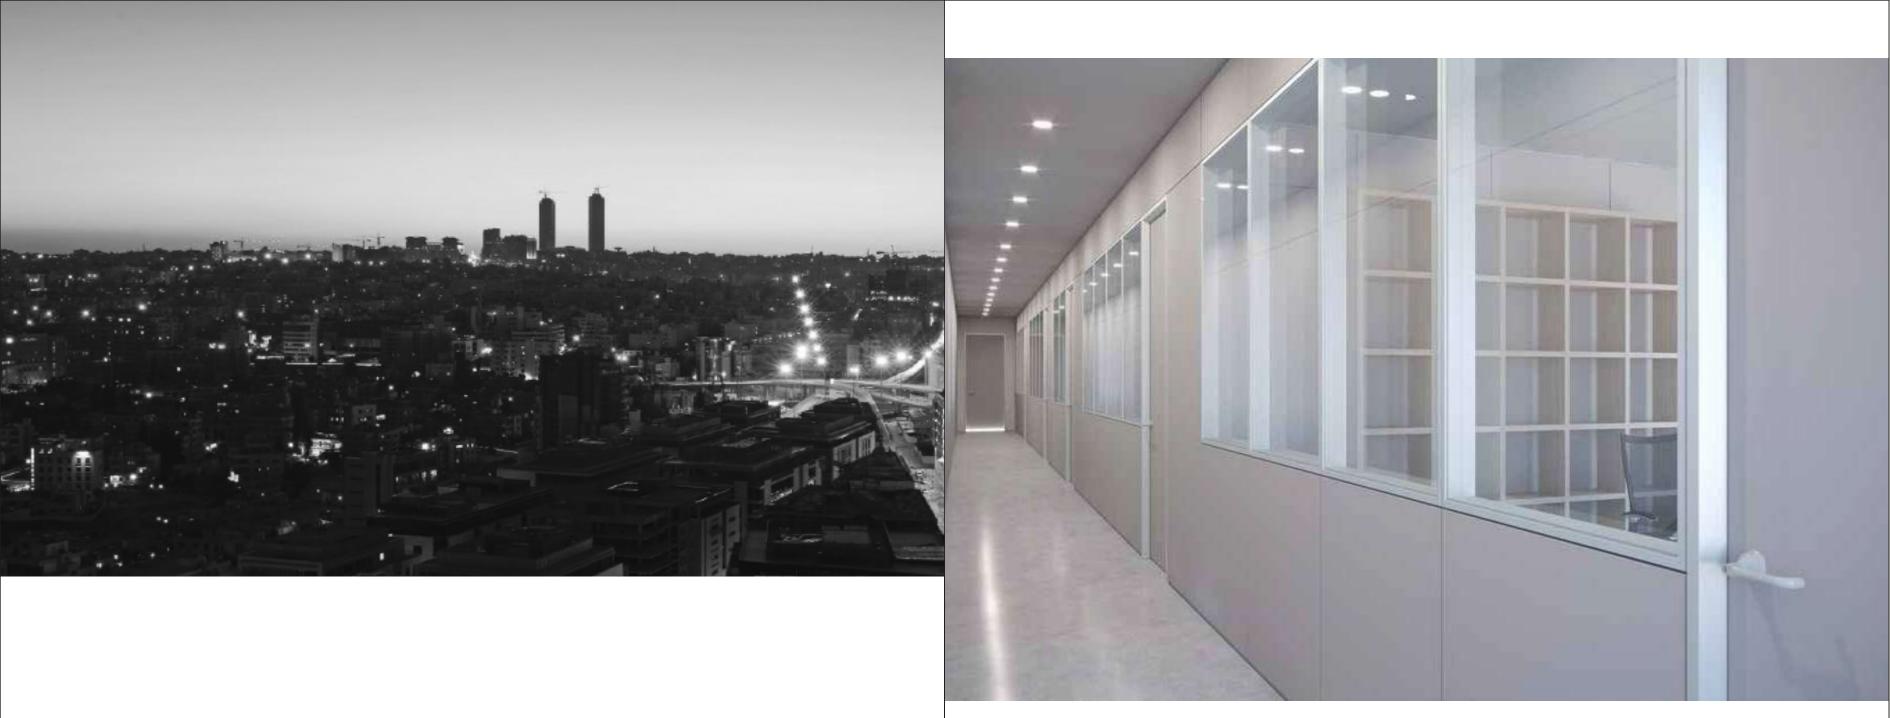

## Structural elements

Partition walls made of panels of melamine finish chipboard wood spaced both Vertically and Horizontal of 6mm, total thickness of the partitions is 100mm. Structure composed of glavanized steel uprights sp. 10/10mm outer section 34 X 64mm slotted over the whole height with 32mm pitch, on which are hooked onto the panel, the glazed panels, and the structural parts horizontal cross. Along the uprights there are openings from aprox. 50 X 50mm used for passage of electric cables, a coextruded PVC gasket, installed between the uprights and the panels, complete sealing. Uprights are also provided with vertical leveling precision adjustment consists of pin diameter 12mm driven by a common hex wrench, the adjustment is +/- 25mm. Between floor ceilings, side walls and the partition guides are installed in. Cuides are made of sheet coated with PVC self-extinguishing by 60 X 55 X 0.8mm and / or aluminum rails depending on the type of wall, arranged for the passage of cables, a self-adhensive gasket completes the seal to the ground. The Cross are made of 10/12 mm glavanized steel with n. 2 slots for the passage of electric cables, a self-adhesive PVC gasket is interposed between the upright and the upper channel.

## **Finishes**

Panels mad of melamine finish chipboard. 18mm, bended on 4 edges with PVC.

On the back of the panels there are holes to accommodate the galvanized steel hooks to fix the panels on uprights. Vertical filling panels are finished with a PVC profile previously installed along the Wall that cover the side cut of the panel.