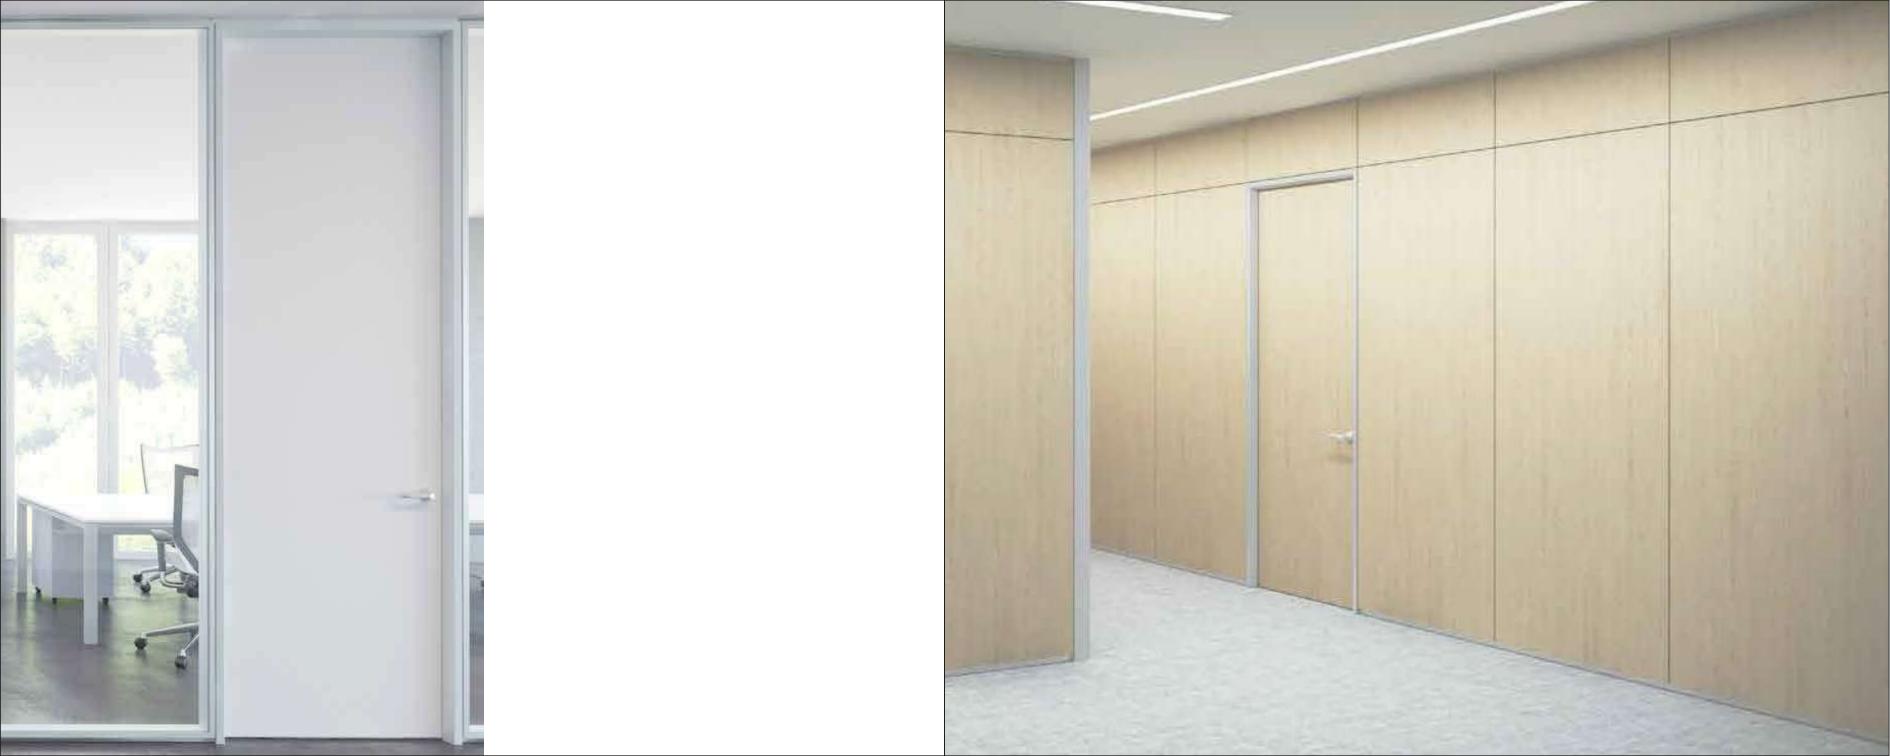

## Structural elements

Partition walls made of panels of melamine finish chipboard wood spaced both Vertically and Horizontal of 6mm, total thickness of the partitions is 100mm. Structure composed of glavanized steel uprights sp. 10/10mm outer section 34 X 64mm slotted over the whole height with 32mm pitch, on which are hooked onto the panel, the glazed panels, and the structural parts horizontal cross. Along the uprights there are openings from aprox. 50 X 50mm used for passage of electric cables, a coextruded PVC gasket, installed between the uprights and the panels, complete sealing. Uprights are also provided with vertical leveling precision adjustment consists of pin diameter 12mm driven by a common hex wrench, the adjustment is +/- 25mm. Between floor ceilings, side walls and the partition guides are installed in. Cuides are made of sheet coated with PVC self-extinguishing by 60 X 55 X 0.8mm and / or aluminum rails depending on the type of wall, arranged for the passage of cables, a self-adhensive gasket completes the seal to the ground. The Cross are made of 10/12 mm glavanized steel with n. 2 slots for the passage of electric cables, a self-adhesive PVC gasket is interposed between the upright and the upper channel.

## **Finishes**

Panels mad of melamine finish chipboard. 18mm, bended on 4 edges with PVC.

On the back of the panels there are holes to accommodate the galvanized steel hooks to fix the panels on uprights. Vertical filling panels are finished with a PVC profile previously installed along the Wall that cover the side cut of the panel.

Starting from a steel structure the demountable partition NOVA W101 offers countles configrations, finishes and colors. An inner cavity allows the passage of electric cables and data, in addition to the insertion of insulating material to increase the capabilities of sound-absorbency.