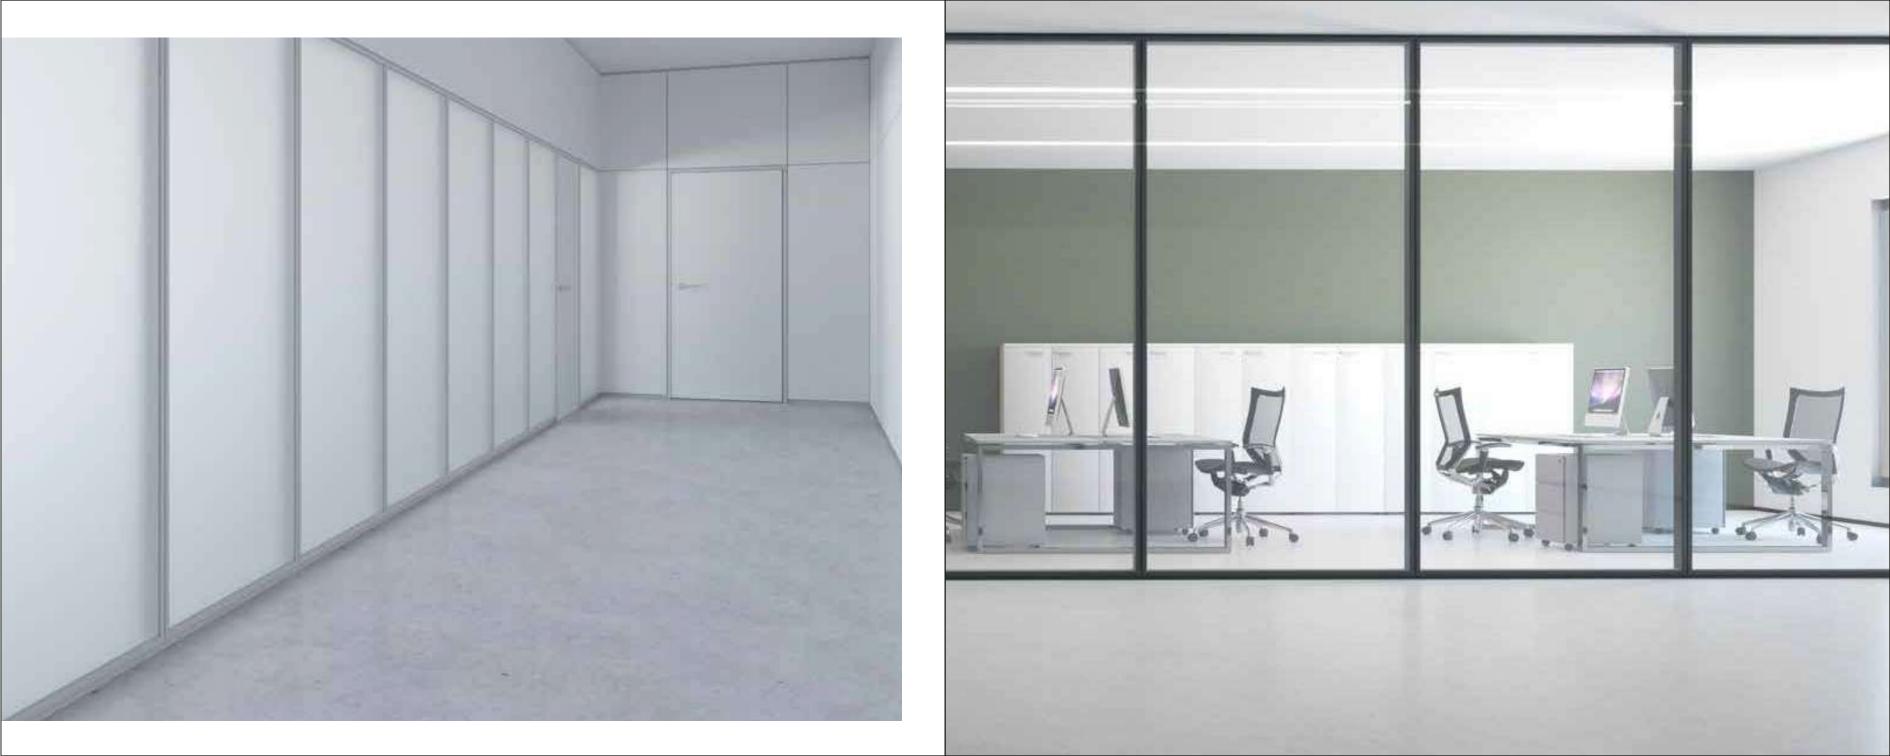

## Structural elements

Partition walls made of panels of melamine finish chipboard wood spaced both Vertically and Horizontal of 6mm, total thickness of the partitions is 100mm. Structure composed of glavanized steel uprights sp. 10/10mm outer section 34 X 64mm slotted over the whole height with 32mm pitch, on which are hooked onto the panel, the glazed panels, and the structural parts horizontal cross. Along the uprights there are openings from aprox. 50 X 50mm used for passage of electric cables, a coextruded PVC gasket, installed between the uprights and the panels, complete sealing. Uprights are also provided with vertical leveling precision adjustment consists of pin diameter 12mm driven by a common hex wrench, the adjustment is +/- 25mm. Between floor ceilings, side walls and the partition guides are installed in. Cuides are made of sheet coated with PVC self-extinguishing by 60 X 55 X 0.8mm and / or aluminum rails depending on the type of wall, arranged for the passage of cables, a self-adhensive gasket completes the seal to the ground. The Cross are made of 10/12 mm glavanized steel with n. 2 slots for the passage of electric cables, a self-adhesive PVC gasket is interposed between the upright and the upper channel.

## **Finishes**

Panels mad of melamine finish chipboard. 18mm, bended on 4 edges with PVC.

On the back of the panels there are holes to accommodate the galvanized steel hooks to fix the panels on uprights. Vertical filling panels are finished with a PVC profile previously installed along the Wall that cover the side cut of the panel.

Starting from a steel structure the demountable partition NOVA W101 offers countles configrations, finishes and colors. An inner cavity allows the passage of electric cables and data, in addition to the insertion of insulating material to increase the capabilities of sound-absorbency.