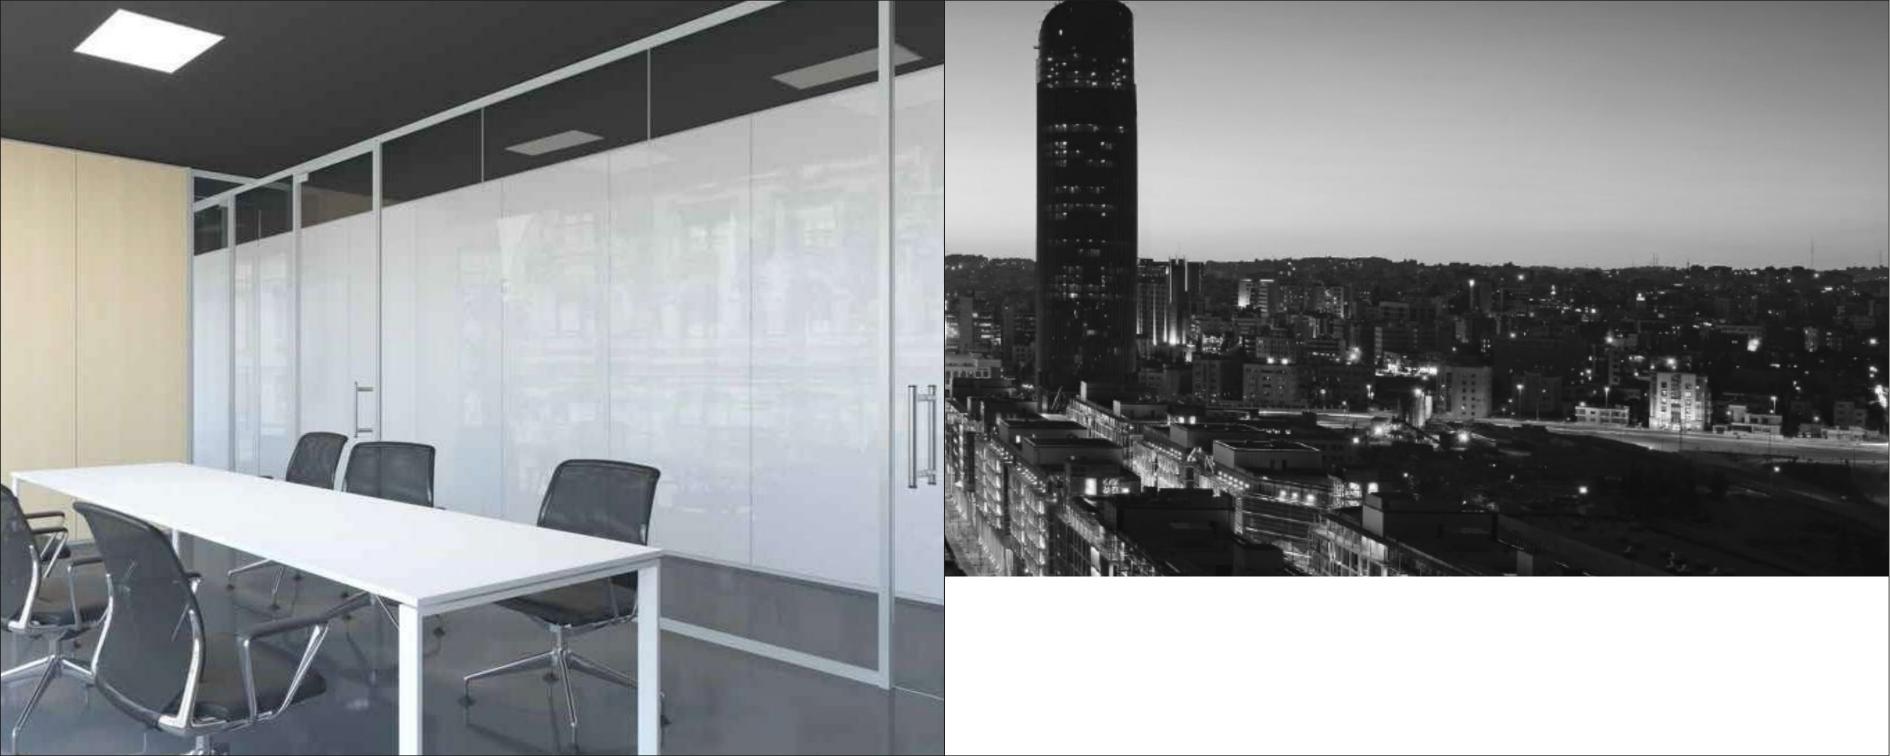

Starting from a steel structure the demountable partition NOVA W101 offers countles configrations, finishes and colors. An inner cavity allows the passage of electric cables and data, in addition to the insertion of insulating material to increase the capabilities of sound-absorbency.

A well organied and efficent network of sellers use our experience to realize worldwide projects.

Steel, wood, aluminumang glass are mixed together in this product that offers endless designo options.

High accustic performance, stenght and attention to detail are the features that make this demountable partition a refer.