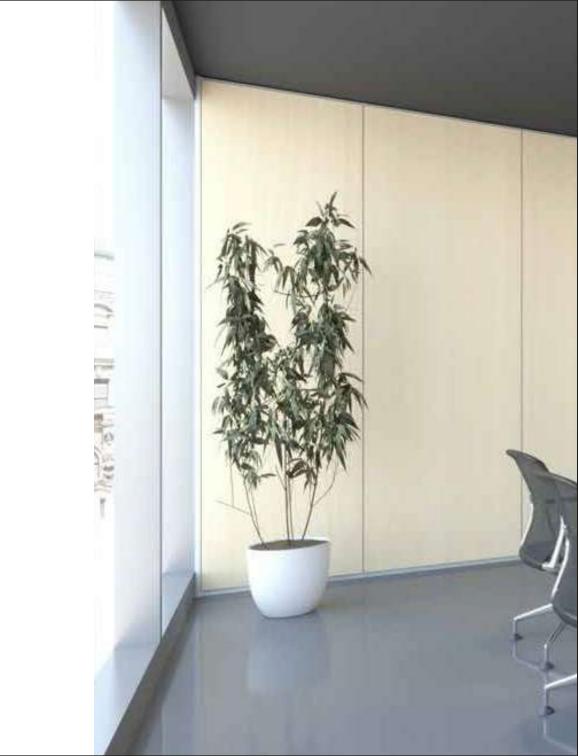

## **Finishes**

Panels mad of melamine finish chipboard. 18mm, bended on 4 edges with PVC.

On the back of the panels there are holes to accommodate the galvanized steel hooks to fix the panels on uprights. Vertical filling panels are finished with a PVC profile previously installed along the Wall that cover the side cut of the panel.

Starting from a steel structure the demountable partition NOVA W101 offers countles configrations, finishes and colors. An inner cavity allows the passage of electric cables and data, in addition to the insertion of insulating material to increase the capabilities of sound-absorbency.