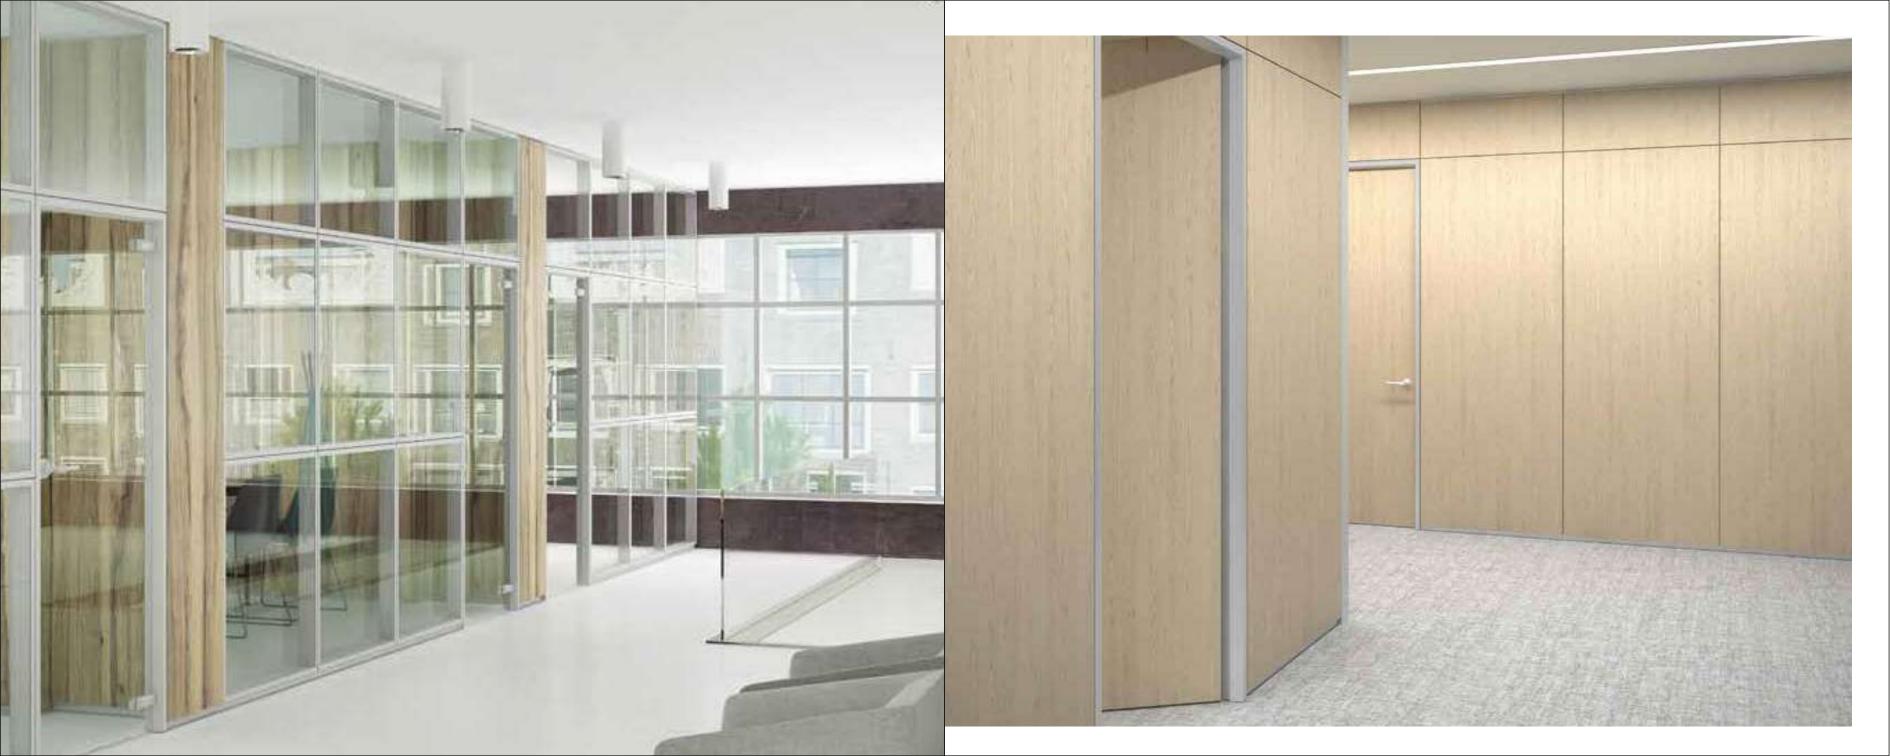

## Structural elements

Partition walls made of panels of melamine finish chipboard wood spaced both Vertically and Horizontal of 6mm, total thickness of the partitions is 100mm. Structure composed of glavanized steel uprights sp. 10/10mm outer section 34 X 64mm slotted over the whole height with 32mm pitch, on which are hooked onto the panel, the glazed panels, and the structural parts horizontal cross. Along the uprights there are openings from aprox. 50 X 50mm used for passage of electric cables, a coextruded PVC gasket, installed between the uprights and the panels, complete sealing. Uprights are also provided with vertical leveling precision adjustment consists of pin diameter 12mm driven by a common hex wrench, the adjustment is +/- 25mm. Between floor ceilings, side walls and the partition guides are installed in. Cuides are made of sheet coated with PVC self-extinguishing by 60 X 55 X 0.8mm and / or aluminum rails depending on the type of wall, arranged for the passage of cables, a self-adhensive gasket completes the seal to the ground. The Cross are made of 10/12 mm glavanized steel with n. 2 slots for the passage of electric cables, a self-adhesive PVC gasket is interposed between the upright and the upper channel.

## **Finishes**

Panels mad of melamine finish chipboard. 18mm, bended on 4 edges with PVC.

On the back of the panels there are holes to accommodate the galvanized steel hooks to fix the panels on uprights. Vertical filling panels are finished with a PVC profile previously installed along the Wall that cover the side cut of the panel.