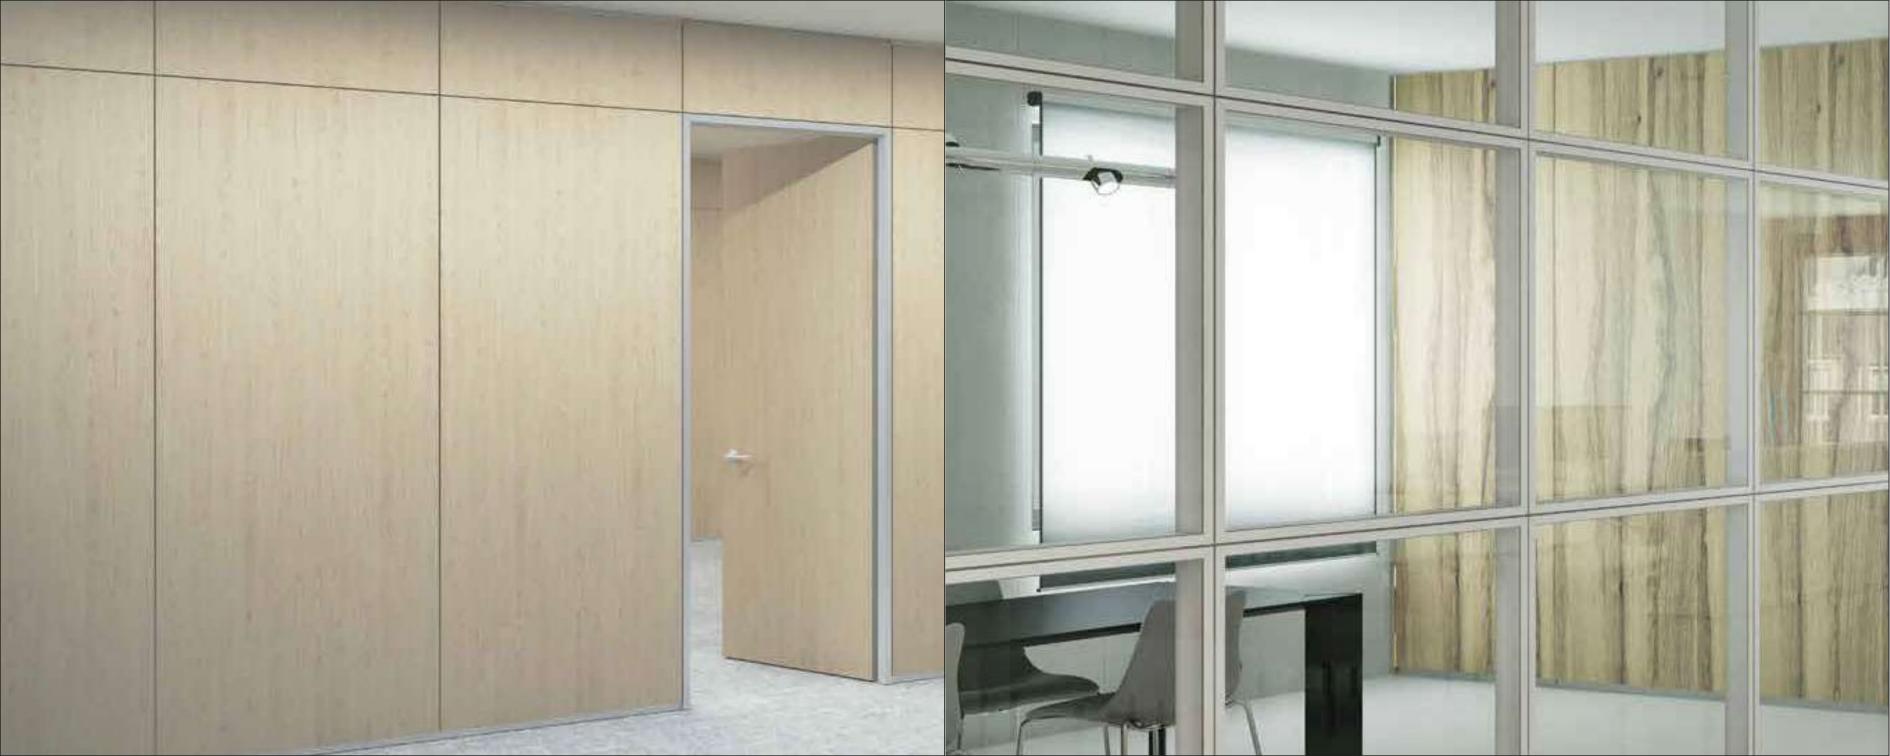

## Structural elements

Partition walls made of panels of melamine finish chipboard wood spaced both Vertically and Horizontal of 6mm, total thickness of the partitions is 100mm. Structure composed of glavanized steel uprights sp. 10/10mm outer section 34 X 64mm slotted over the whole height with 32mm pitch, on which are hooked onto the panel, the glazed panels, and the structural parts horizontal cross. Along the uprights there are openings from aprox. 50 X 50mm used for passage of electric cables, a coextruded PVC gasket, installed between the uprights and the panels, complete sealing. Uprights are also provided with vertical leveling precision adjustment consists of pin diameter 12mm driven by a common hex wrench, the adjustment is +/- 25mm. Between floor ceilings, side walls and the partition guides are installed in. Cuides are made of sheet coated with PVC self-extinguishing by 60 X 55 X 0.8mm and / or aluminum rails depending on the type of wall, arranged for the passage of cables, a self-adhensive gasket completes the seal to the ground. The Cross are made of 10/12 mm glavanized steel with n. 2 slots for the passage of electric cables, a self-adhesive PVC gasket is interposed between the upright and the upper channel.

## **Finishes**

Panels mad of melamine finish chipboard. 18mm, bended on 4 edges with PVC.

On the back of the panels there are holes to accommodate the galvanized steel hooks to fix the panels on uprights. Vertical filling panels are finished with a PVC profile previously installed along the Wall that cover the side cut of the panel.