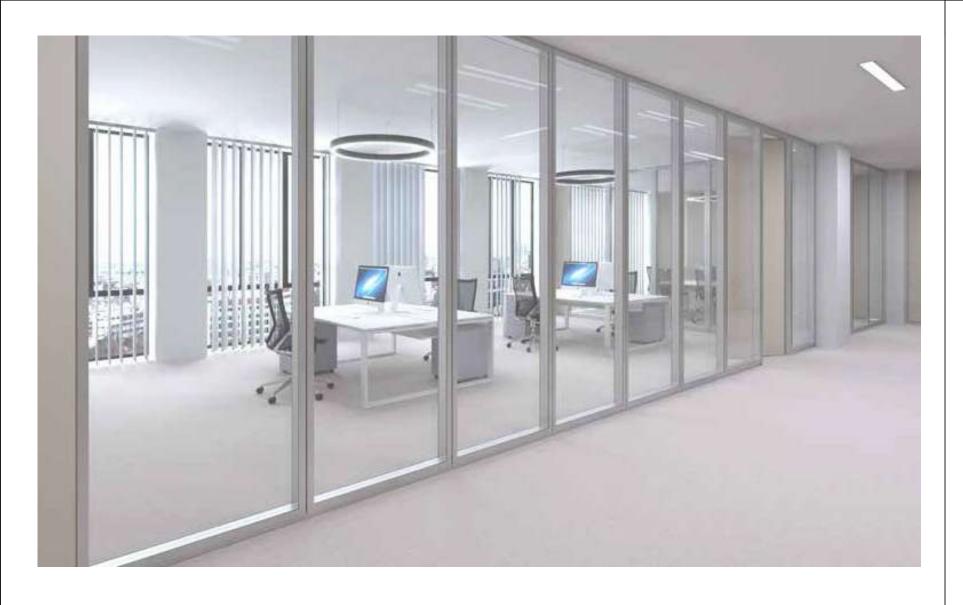

Starting from a steel structure the demountable partition NOVA W101 offers countles configrations, finishes and colors. An inner cavity allows the passage of electric cables and data, in addition to the insertion of insulating material to increase the capabilities of sound-absorbency.

A well organied and efficent network of sellers use our experience to realize worldwide projects.

Steel, wood, aluminumang glass are mixed together in this product that offers endless designo options.

High accustic performance, stenght and attention to detail are the features that make this demountable partition a refer.