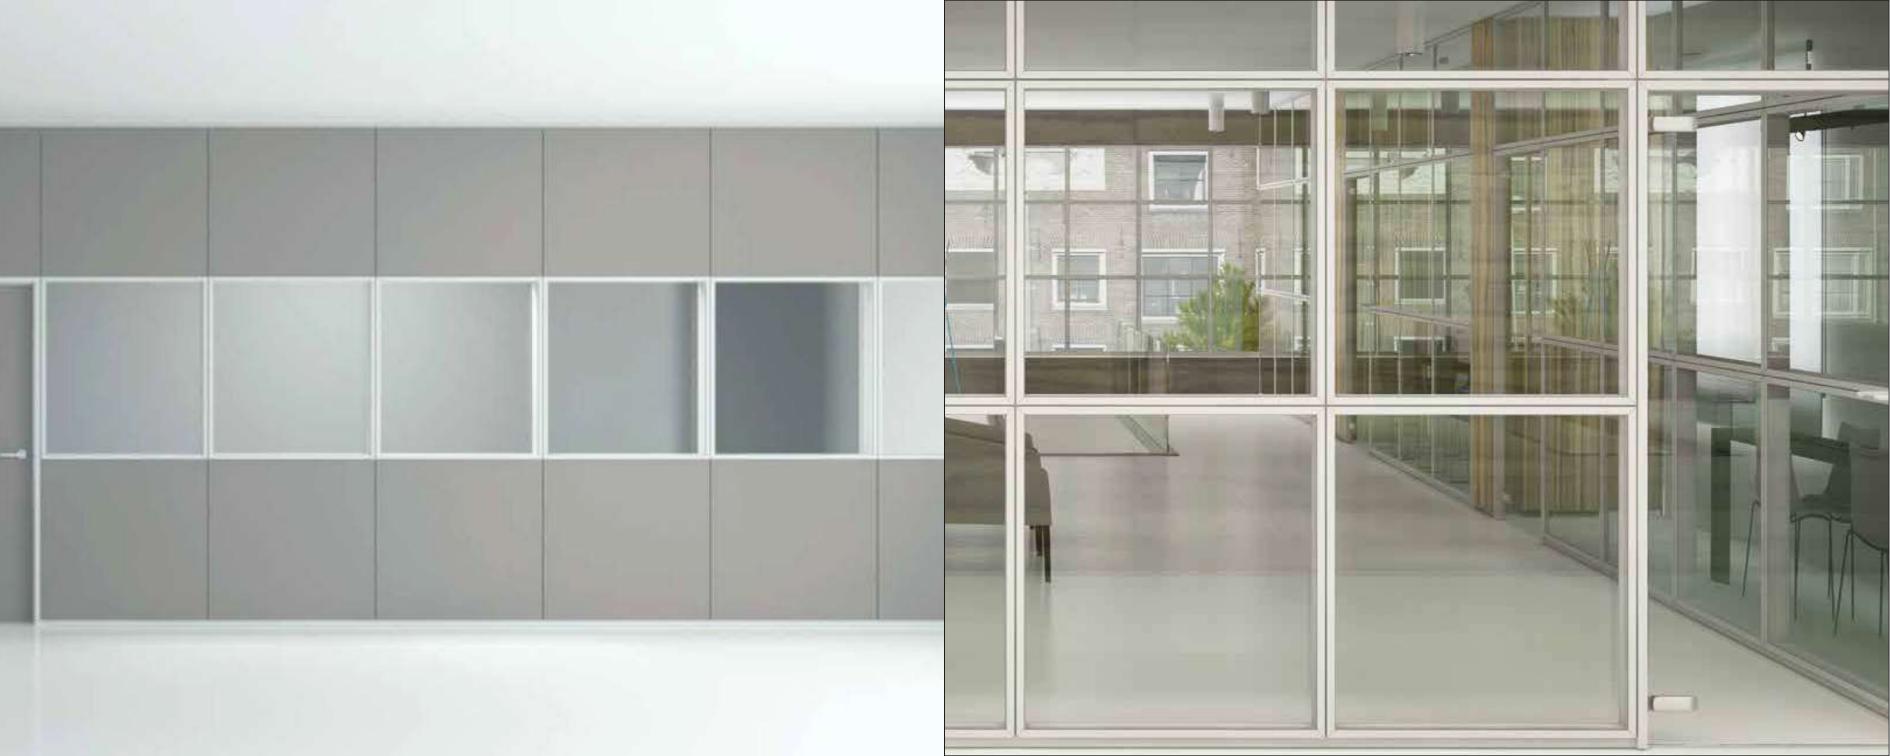

## Structural elements

Partition walls made of panels of melamine finish chipboard wood spaced both Vertically and Horizontal of 6mm, total thickness of the partitions is 100mm. Structure composed of glavanized steel uprights sp. 10/10mm outer section 34 X 64mm slotted over the whole height with 32mm pitch, on which are hooked onto the panel, the glazed panels, and the structural parts horizontal cross. Along the uprights there are openings from aprox. 50 X 50mm used for passage of electric cables, a coextruded PVC gasket, installed between the uprights and the panels, complete sealing. Uprights are also provided with vertical leveling precision adjustment consists of pin diameter 12mm driven by a common hex wrench, the adjustment is +/- 25mm. Between floor ceilings, side walls and the partition guides are installed in. Cuides are made of sheet coated with PVC self-extinguishing by 60 X 55 X 0.8mm and / or aluminum rails depending on the type of wall, arranged for the passage of cables, a self-adhensive gasket completes the seal to the ground. The Cross are made of 10/12 mm glavanized steel with n. 2 slots for the passage of electric cables, a self-adhesive PVC gasket is interposed between the upright and the upper channel.

## **Finishes**

Panels mad of melamine finish chipboard. 18mm, bended on 4 edges with PVC.

On the back of the panels there are holes to accommodate the galvanized steel hooks to fix the panels on uprights. Vertical filling panels are finished with a PVC profile previously installed along the Wall that cover the side cut of the panel.

Starting from a steel structure the demountable partition NOVA W101 offers countles configrations, finishes and colors. An inner cavity allows the passage of electric cables and data, in addition to the insertion of insulating material to increase the capabilities of sound-absorbency.