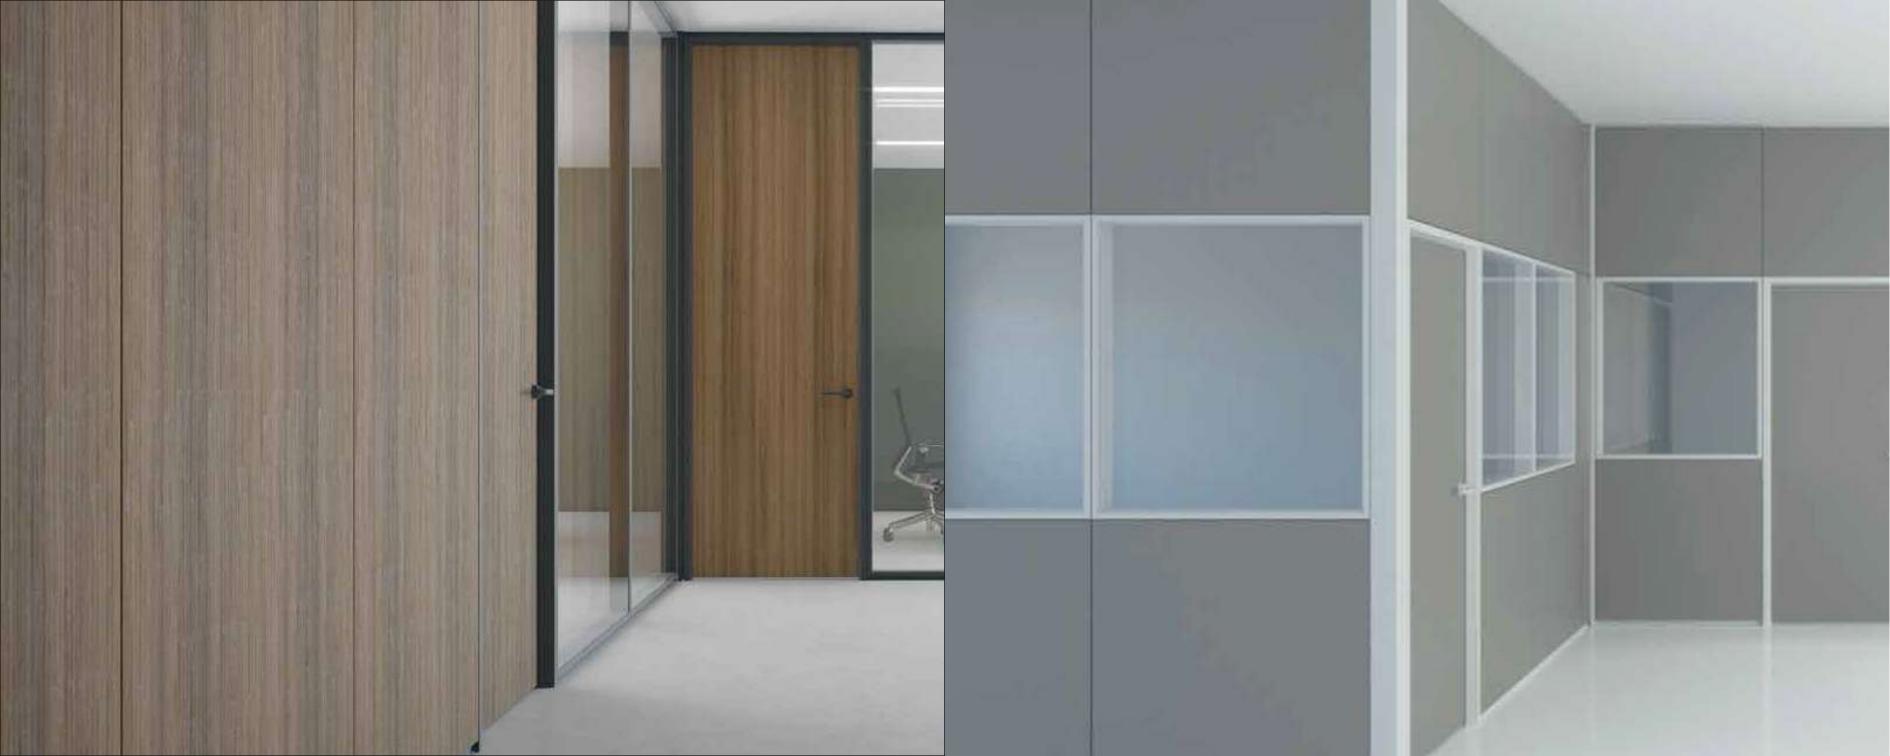

## Structural elements

Partition walls made of panels of melamine finish chipboard wood spaced both Vertically and Horizontal of 6mm, total thickness of the partitions is 100mm. Structure composed of glavanized steel uprights sp. 10/10mm outer section 34 X 64mm slotted over the whole height with 32mm pitch, on which are hooked onto the panel, the glazed panels, and the structural parts horizontal cross. Along the uprights there are openings from aprox. 50 X 50mm used for passage of electric cables, a coextruded PVC gasket, installed between the uprights and the panels, complete sealing. Uprights are also provided with vertical leveling precision adjustment consists of pin diameter 12mm driven by a common hex wrench, the adjustment is +/- 25mm. Between floor ceilings, side walls and the partition guides are installed in. Cuides are made of sheet coated with PVC self-extinguishing by 60 X 55 X 0.8mm and / or aluminum rails depending on the type of wall, arranged for the passage of cables, a self-adhensive gasket completes the seal to the ground. The Cross are made of 10/12 mm glavanized steel with n. 2 slots for the passage of electric cables, a self-adhesive PVC gasket is interposed between the upright and the upper channel.

## **Finishes**

Panels mad of melamine finish chipboard. 18mm, bended on 4 edges with PVC.

On the back of the panels there are holes to accommodate the galvanized steel hooks to fix the panels on uprights. Vertical filling panels are finished with a PVC profile previously installed along the Wall that cover the side cut of the panel.

Starting from a steel structure the demountable partition NOVA W101 offers countles configrations, finishes and colors. An inner cavity allows the passage of electric cables and data, in addition to the insertion of insulating material to increase the capabilities of sound-absorbency.